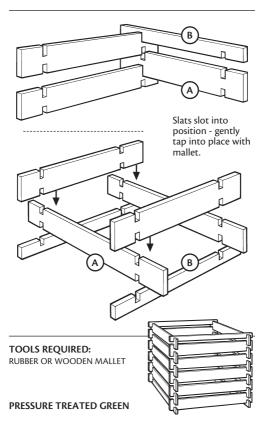

### **ASSEMBLY INSTRUCTIONS**

COMPOSTER [MEDIUM]

#### **PARTS LIST**

Mide Slat x 20
Marrow Slat x 4

CM930

#### **ASSEMBLY INSTRUCTIONS**

COMPOSTER [LARGE]

#### **PARTS LIST**

为 Wide Slat x 20 为 B Narrow Slat x 4