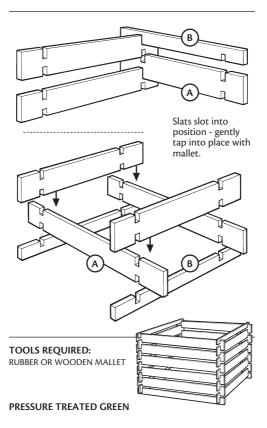

### **ASSEMBLY INSTRUCTIONS**

COMPOSTER [MEDIUM]

#### **PARTS LIST**

Mide Slat x 20
Marrow Slat x 4

CM930

#### **ASSEMBLY INSTRUCTIONS**

COMPOSTER [LARGE]

#### **PARTS LIST**

为 Wide Slat x 20 为 B Narrow Slat x 4