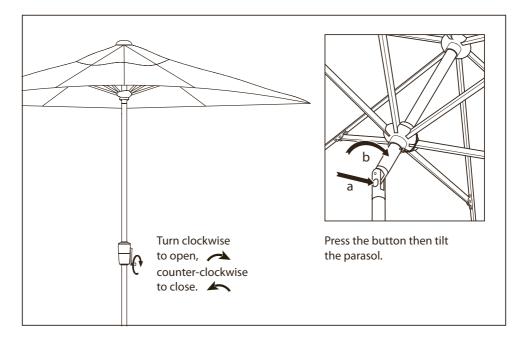

imple step by step instructions.
- 2. Do not discard any of the packaging until you have checked that you have all the parts and the pack of fittings.
- 3. Assemble this product on a soft surface.
- 4. To ensure an easier assembly, we strongly advise that all fittings are only finger tightened during initial assembly. Only upon completion of the assembly should all fixing points be fully tightened.
- 5. Keep fittings out of children's reach.
- 6. Do not use any other tools other than those recommended to build this product.
- 7. Please do not use substitute parts. Use only additional or replacement parts supplied by Kettler.
- 8. In the unlikely event that this product has missing or damaged parts, please visit our website www.kettler.co.uk

## Assembly





## **Operating Instructions**





## **For Your Safety**

- This product may only be used for its intended purpose as furniture for residential properties.
- Check all components regularly for correct function, damage and loose connections especially at the start of the season and at 1-2 month intervals dependent on use.
- Damaged components may endanger your safety or shorten the life of the product. Replace all damaged parts immediately. Use only spare parts manufactured by Kettler. Should you wish to purchase spare parts, they can be ordered directly from: www.kettler.co.uk/shop
- Kettler will not be responsible for damaged caused by improper use.



- Whilst assembling this product keep out of the reach of children. (Choking hazard contains small parts)
- Ensure that your working area is free of possible sources of