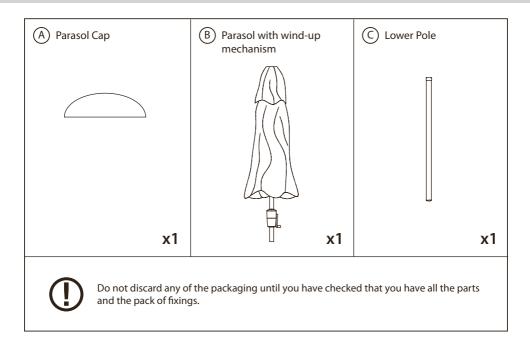

# KETTLER

## 2.5m & 3.0m Wind-Up Parasol

PW25/PW30



#### IMPORTANT

PLEASE KEEP THIS BOOKLET FOR FUTURE REFERENCE. THIS IS IMPORTANT INFORMATION REGARDING THE USE AND CARE OF YOUR GARDEN FURNITURE.

### **Parts List**



#### Helpful advice before you begin:

- 1. We suggest you spend a short time reading through this leaflet and then follow the simple step by step instructions.
- 2. Do not discard any of the packaging until you have checked that you have all the parts and the pack of fittings.
- 3. Assemble this product on a soft surface.
- 4. To ensure an easier assembly, we strongly advise that all fittings are only finger tightened during initial assembly. Only upon completion of the assembly should all fixing points be fully tightened.
- 5. Keep fittings out of children's reach.
- 6. Do not use any other tools other than those recommended to build this product.
- 7. Please do not use substitute parts. Use only additional or replacement parts supplied by Kettler.
- 8. In the unlikely event that this