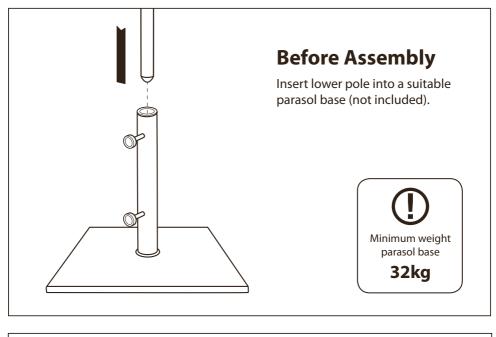

this leaflet and then follow the simple step by step instructions.
- 2. Do not discard any of the packaging until you have checked that you have all the parts and the pack of fittings.
- 3. Assemble this product on a soft surface.
- 4. To ensure an easier assembly, we strongly advise that all fittings are only finger tightened during initial assembly. Only upon completion of the assembly should all fixing points be fully tightened.
- 5. Keep fittings out of children's reach.
- 6. Do not use any other tools other than those recommended to build this product.
- 7. Please do not use substitute parts. Use only additional or replacement parts supplied by Kettler.
- 8. In the unlikely event that this product has missing or damaged parts, please visit our website www.kettler.co.uk

## Assembly





## **Operating Instructions**





## **For Your Safety**

- This product may only be used for its intended purpose as furniture for residential properties.
- Check all components regularly for correct function, damage and loose connections especially at the start of the season and at 1-2 month intervals dependent on use.
- Damaged components may endanger your safety or shorten the life of the product. Replace all damaged parts immediately. Use only spare parts manufactured by Kettler. Should you wish to purchase spare parts, they can be ordered directly from: www.kettler.co.uk/shop
- Kettler will not be responsible for damaged caused by improper use.



- Whilst assembling this product keep out of the reach of children. (Choking hazard contains small parts)
- Ensure that your working